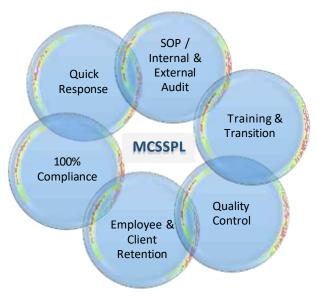

### **KEY DYNAMICS OF FM COMPLIANCE**

## **Driving Compliance**

### **HOW DO WE DRIVE COMPLIANCE ?**

Anchored in our culture of Compliance, we drive FM operational Compliance with the following tools: