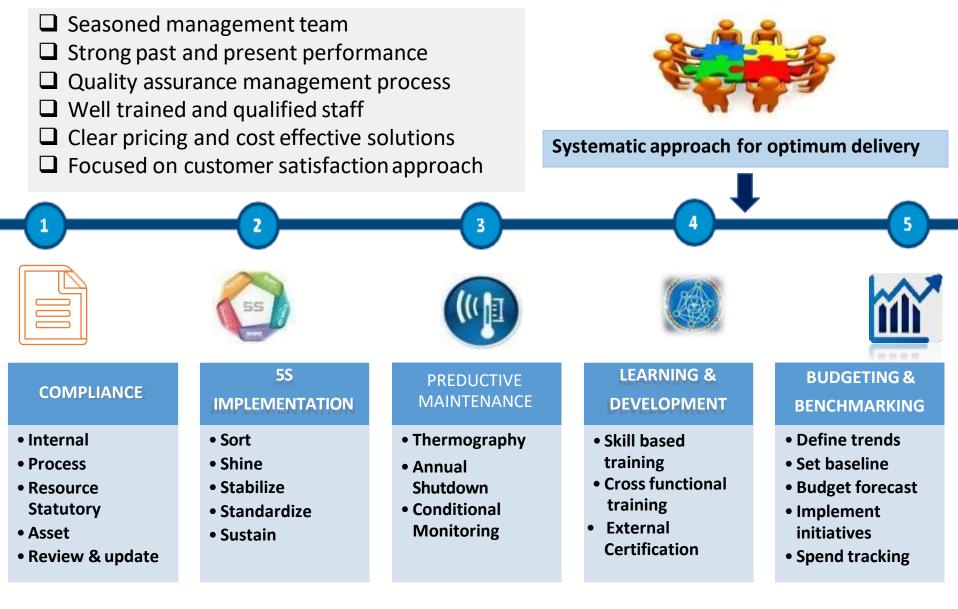

# **Key Differentiators**

### **KEY DYNAMICS OF FM COMPLIANCE**

### **HOW DO WE DRIVE COMPLIANCE ?**

Anchored in our culture of Compliance, we drive FM operational Compliance with the following tools: