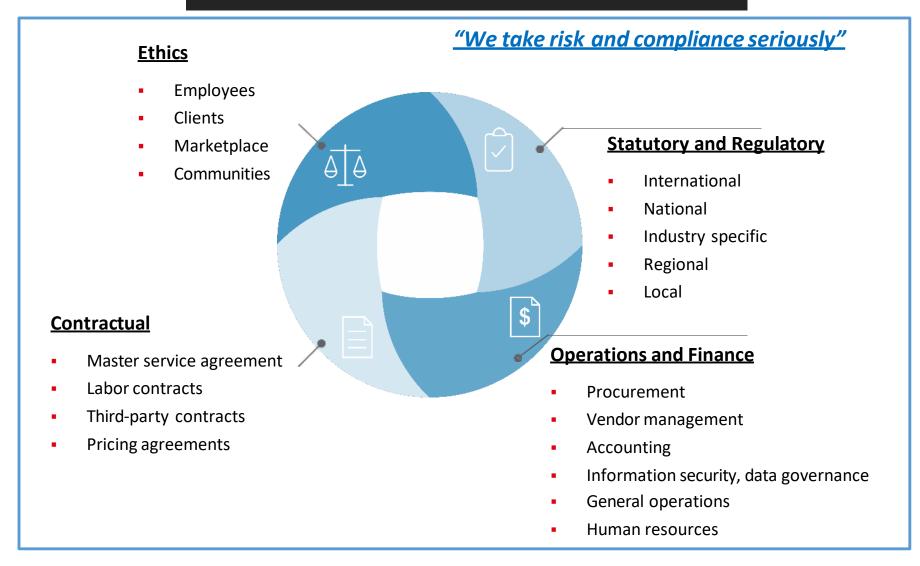

## **Driving Compliance**

### **HOW DO WE DRIVE COMPLIANCE ?**

Anchored in our culture of Compliance, we drive FM operational Compliance with the following tools:

These certifications facilitate our ability to drive a *"Culture of Compliance"* and deliver on commitment to mitigate risk, comply with SA obligations and improve on service deliveries